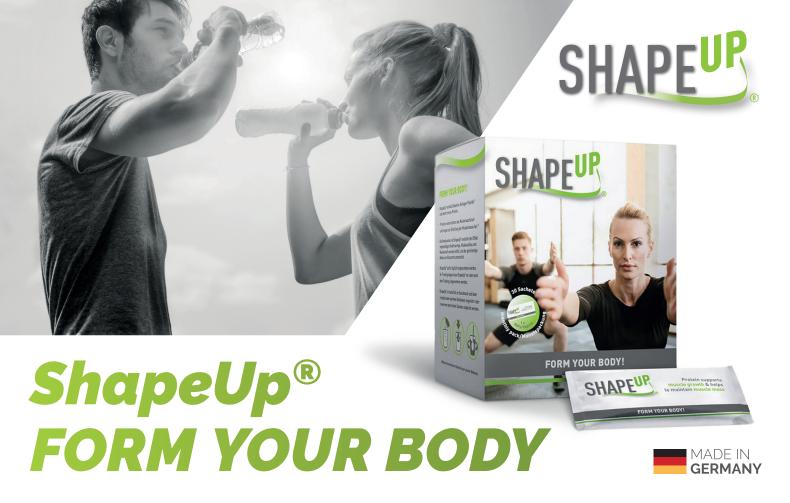

## Pure collagen peptide powder for a toned body and an active lifestyle

- // Highly effective food supplement containing BODYBALANCE®, scientifically proven Bioactive Collagen Peptides
- // Pure, high-quality protein with a protein content of 90%, no carbohydrates, no fats
- // High bioavailability, easily digestible
- // Proteins contribute to the maintenance and increase of muscle mass\*
- // The combination with ShapeUp® enhances the effect of regular resistance training and
  - increases lean body mass
  - reduces body fat mass
  - · increases muscle strength level
- // Neutral in taste which makes the product versatile in use and easy to integrate into the daily routine
- // Daily dosage: 15 g of ShapeUp®, packed in portion packs convenient for on-the-go

| Product category | Food Supplement                                       |  |
|------------------|-------------------------------------------------------|--|
| Dosage form      | Powder                                                |  |
| Content          | Box with 30 sachets à 15 g<br>Total net weight: 450 g |  |
| Daily dose       | One sachet à 15 g                                     |  |
| Shelf-life       | 36 months                                             |  |